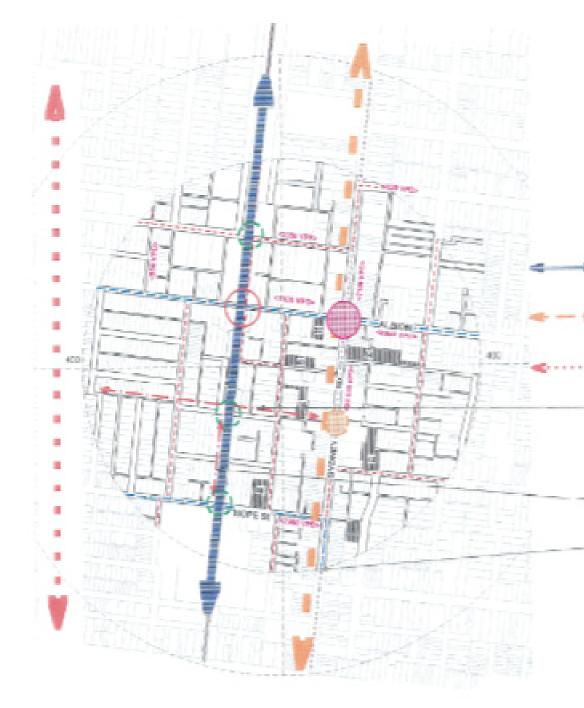

### **5 Blenheim Street, Glenroy**

Uphotest routs, Key high speed public transit through routs to and then in the Velocume CAO. Record improvements to insoli intrestructure and isolation frequency and octani will annual tail and the centres.

Wood roods too - molium speed contridor contridor. Padesibilari, bicyclic, car and toom mouvements share this route. Then provides a pool local low opend shuffle service. The current depression provinions silenale production, bicycle and local car use.

Tullementine theoremy 2 km/shifter werk, Key High speed through car touts to and iture Meducanie CHD, Contently being upproduct as CAy 846.

The poderation path to Sydney Rid from the version half of the urban vilage is a key route. Its emerity lacompromised by perceived safety treate – inducted streetscope and the nerve welfvesy at the Sydney Rid intervector. This must is drawing potent because the a rate easi-versi percentriculate allocation important because the a rate easi-versi percentriculate allocation for RI and Hope St. The route continues set to Austral Avenue where the street is potential to establish a lack through to How man Avenue where the street peth continues almost in Melville Rd.

Opportunction for extending a prived nontribuouth take and protectation (acts along the real examinent.

The attantion operating penetroles that and rightballs toos and prevents canados parting at these lines. This makes the adaptable loss soft for peterolitaria and initiality retail adapta

About 3: and Hope 3: which ballic west of the milline is test, evening and charge over the terminate and de-

Mobility & Transport

Соор на тели и инструств соор от Рудска на постат рудска на соор от рудска на соор