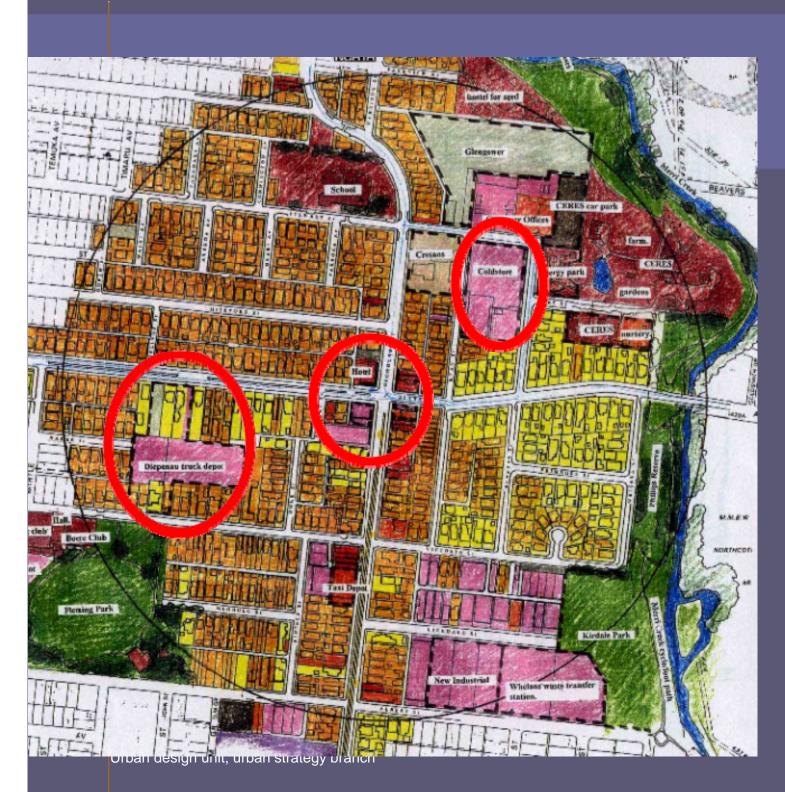

oreland's vision

Moreland seeks to create an environmentally sustainable and liveable city, where people can shop, work and socialize locally. A city where a car and a high income are not necessary for a rich and rewarding quality of life. A city which will continue to provide a range of opportunities and choices for a diverse and prosperous community.





## Evolving policy platform

- 1995 Urban Villages Project
- 1997 Urban Villages Policy 27 UVs designated
- 2000 Anstey and Merlynston UV Structure Plans
- 2003 Melbourne 2030 Principle and Major ACs
- 2004 Urban Villages Implementation Review
- 2006 Coburg Structure Plan
- 2008 Melbourne 2030 Audit
- 2008 Glenroy and Brunswick AC Structure Plans
- 2009 Melbourne @ 5Million
- Emerging issues: peak oil, climate change, food security





#### East Brunswick existing























### **5 Blenheim Street, Glenroy**



















Uphotest routs, Key high speed public transit through routs to and then in the Velocume CAO. Record improvements to insoli intrestructure and isolation frequency and octani will annual tail and the centres.

Wood roods too - molium speed contridor contridor. Padesibilari, bicyclic, car and toom mouvements share this route. Then provides a pool local low opend shuffle service. The current depression provinions silenale production, bicycle and local car use.

Tullementine theoremy 2 km/shifter werk, Key High speed through car touts to and iture Meducanie CHD, Contently being upproduct as CAy 846.

The poderation path to Sydney Rid from the version half of the urban vilage is a key rout