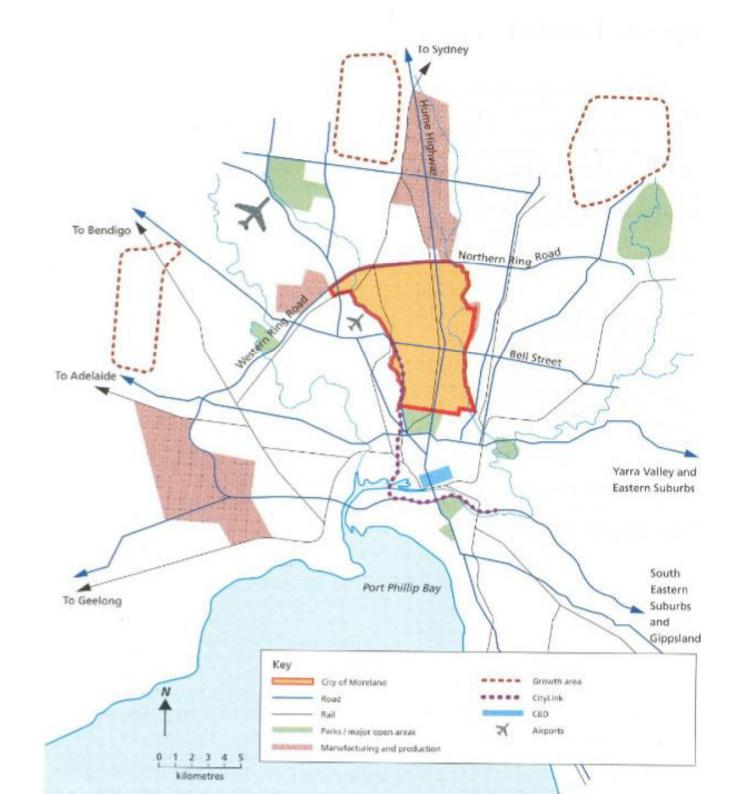

## Evolving policy platform

- 1995 Urban Villages Project
- 1997 Urban Villages Policy 27 UVs designated
- 2000 Anstey and Merlynston UV Structure Plans
- 2003 Melbourne 2030 Principle and Major ACs
- 2004 Urban Villages Implementation Review
- 2006 Coburg Structure Plan
- 2008 Melbourne 2030 Audit
- 2008 Glenroy and Brunswick AC Structure Plans
- 2009 Melbourne @ 5Million
- Emerging issues: peak oil, climate change, food security