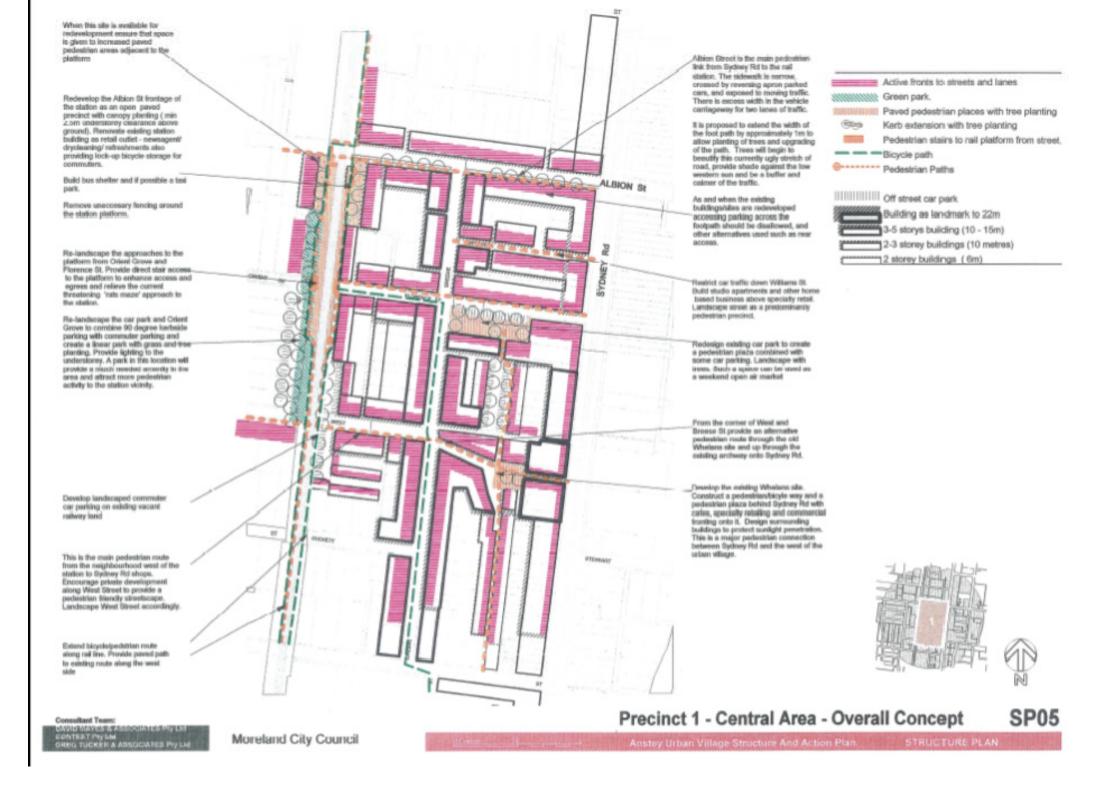

### **5 Blenheim Street, Glenroy**

Uphotest routs, Key high speed public transit through routs to and then in the Velocume CAO. Record improvements to insoli intrestructure and isolation frequency and octani will annual tail and the centres.

Wood roods too - molium speed contridor contridor. Padesibilari, bicyclic, car and toom mouvements share this route. Then provides a pool local low opend shuffle service. The current depression provinions silenale production, bicycle and local car use.

Tullementine theoremy 2 km/shifter werk, Key High speed through car touts to and iture Meducanie CHD, Contently being upproduct as CAy 846.

The poderation path to Sydney Rid from the version half of the urban vilage is a key route. Its emerity lacompromised by perceived safety treate – inducted streetscope and the nerve welfvesy at the Sydney Rid intervector. This must is drawing potent because the a rate easi-versi percentriculate allocation important because the a rate easi-versi percentriculate allocation for RI and Hope St. The route continues set to Austral Avenue where the street is potential to establish a lack through to How man Avenue where the street peth continues almost in Melville Rd.

Opportunction for extending a prived nontribuouth take and protectation (acts along the real examinent.

The attantion operating penetroles that and rightballs toos and prevents canados parting at these lines. This makes the adaptable loss soft for peterolitaria and initiality retail adapta

About 3: and Hope 3: which ballic west of the milline is test, evening and charge over the terminate and de-

Mobility & Transport

Соор на тели и инструств соор от Рудска на постат рудска на соор от рудска на соор