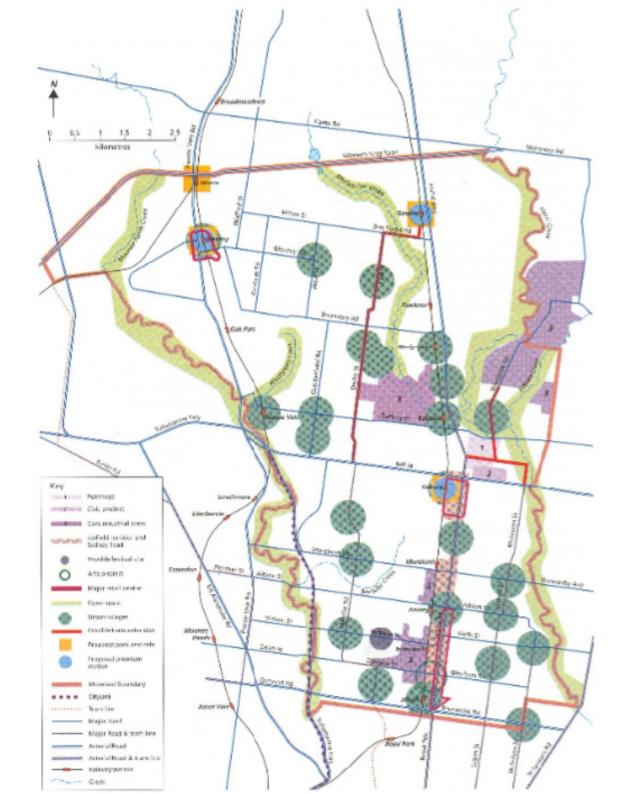

### **5 Blenheim Street, Glenroy**

Uphotest routs, Key high speed public transit through routs to and then in the Velocume CAO. Record improvements to insoli intrestructure and isolation frequency and octani will annual tail and the centres.

Wood roods too - molium speed contridor contridor. Padesibilari, bicyclic, car and toom mouvements share this route. Then provides a pool local low opend shuffle service. The current depression provinions silenale production, bicycle and local car use.

Tullementine theoremy 2 km/shifter werk, Key High speed through car touts to and iture Meducanie CHD, Contently being upproduct as CAy 846.

The poderation path to Sydney Rid from the version half of the urban vilage is a key route. Its emerity lacompromised by perceived safety treate – inducted streetscope and the nerve welfvesy at the Sydney Rid intervector. This must is drawing potent because the a rate easi-versi percentriculate allocation important because the a rate easi-versi percentriculate allocation for RI and Hope St. The route continues set to Austral Avenue where the street is potential to establish a lack through to How man Avenue where the street peth continues almost in Melville Rd.

Opportunction for extending a prived nontribuouth take and protectation (acts along the real examinent.

The attantion operating penetroles that and rightballs toos and prevents canados parting at these lines. This makes the adaptable loss soft for peterolitaria and initiality retail adapta

About 3: and Hope 3: which ballic west of the milline is test, evening and charge over the terminate and de-

Mobility & Transport

Соор на тели и инструств соор от Рудска на постат рудска на соор от рудска на соор