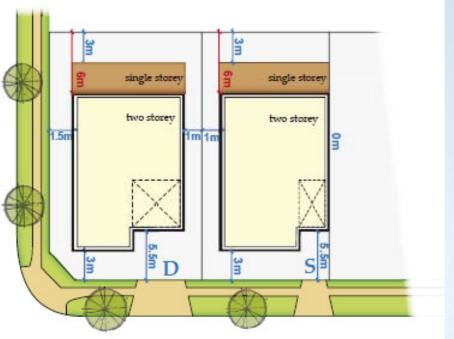

# Playford Alive – Stage 1

3m front setbacks

Front Loaded Allotment - (Vehicle Access from front of Lot) D = Double Driveway S = Single Driveway