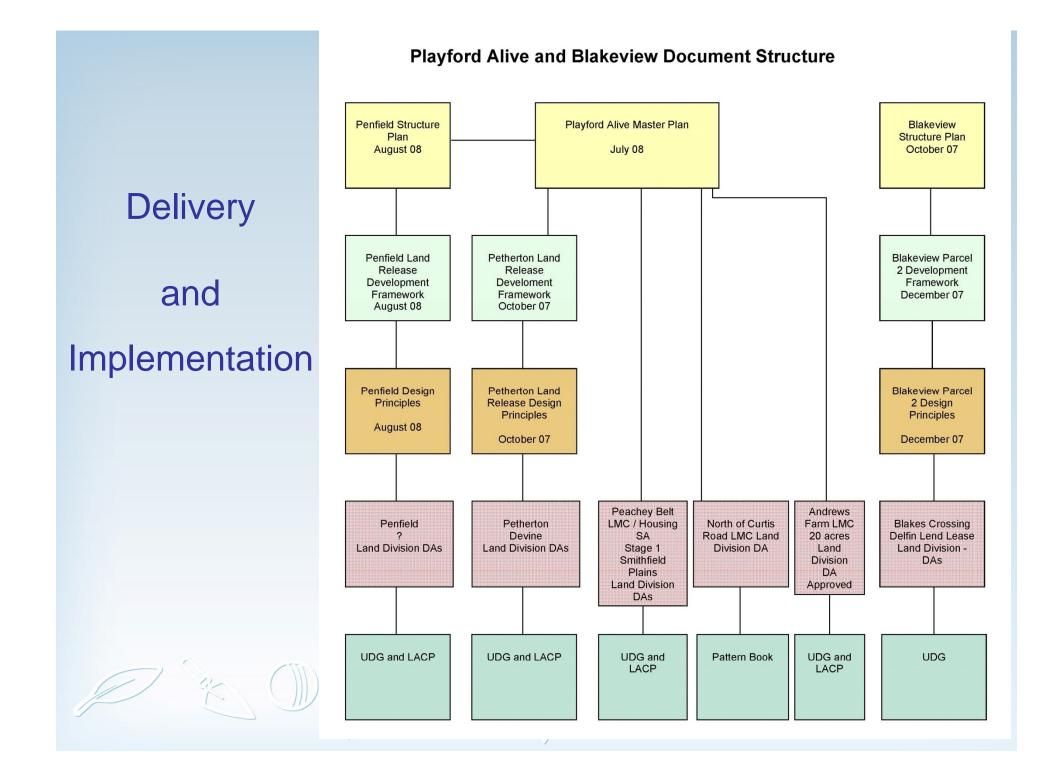

# Planning Process

- Thematic Background Reports – early 2007
- Spatial Background Reports – early 2007
- Master Plans and Structure Plans – 2007-2008
- Development Plan Amendment – 2007-2008
- Specific Area Plans 2008
  ongoing