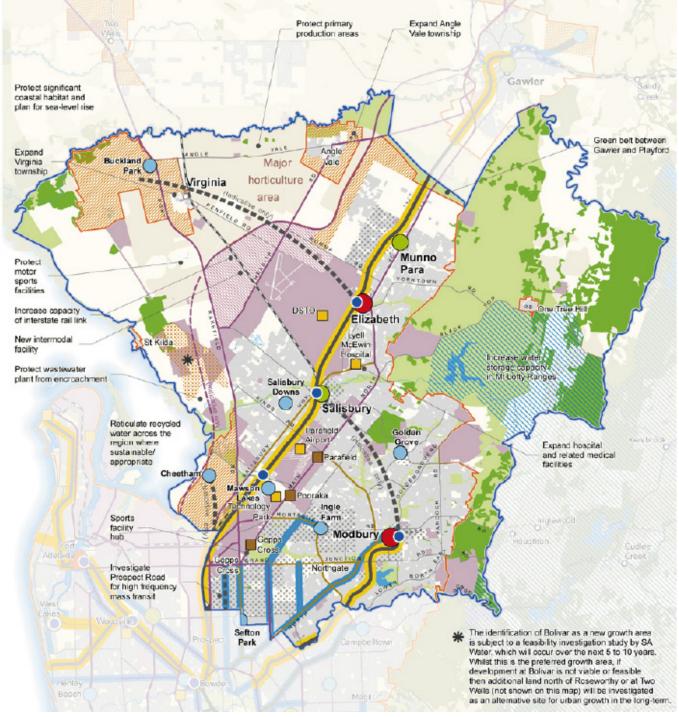

nd sustainable
- Healthy, safe and active

× ())=





# Planning Process

- Thematic Background Reports – early 2007
- Spatial Background Reports – early 2007
- Master Plans and Structure Plans – 2007-2008
- Development Plan Amendment – 2007-2008
- Specific Area Plans 2008
  ongoing

















# Blakes Crossing







# Blakes Crossing







# Devine Lakeside



# Devine Lakeside











# Playford Alive – Stage 1









3m front setbacks



Front Loaded Allotment - (Vehicle Access from front of Lot) D = Double Driveway S = Single Driveway



### Design Book

• Verandahs – raised 0.5m











#### Curtis Road Centre Initial Concept Plan April 2007







# What's Next

- Blakeview
  Revised
  Structure
  Plan
- Blakeview 3







#### **30 Year Plan for Greater Adelaide**