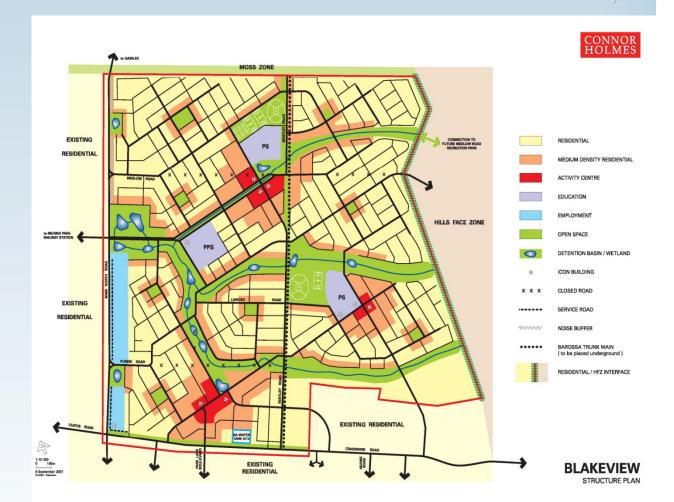

nity

- Modern, attractive and connected
- Green and sustainable
- Healthy, safe and active

× ())=





# Planning Process

- Thematic Background Reports – early 2007
- Spatial Background Reports – early 2007
- Master Plans and Structure Plans – 2007-2008
- Development Plan Amendment – 2007-2008
- Specific Area Plans 2008
  ongoing

















# Blakes Crossing







# Blakes Crossing







# Devine Lakeside



# Devine Lakeside











# Playford Alive – Stage 1









3m front setbacks



Front Loaded Allotment - (Vehicle Access from front of Lot) D = Double Driveway S = Single Driveway



### Design Book

• Verandahs – raised 0.5m











#### Curtis Road Centre Initial Concept Plan April 2007







# What's Next

- Blakeview
  Revised
  Structure
  Plan
- Blakeview 3







#### **30 Year Plan for Greater Adelaide**