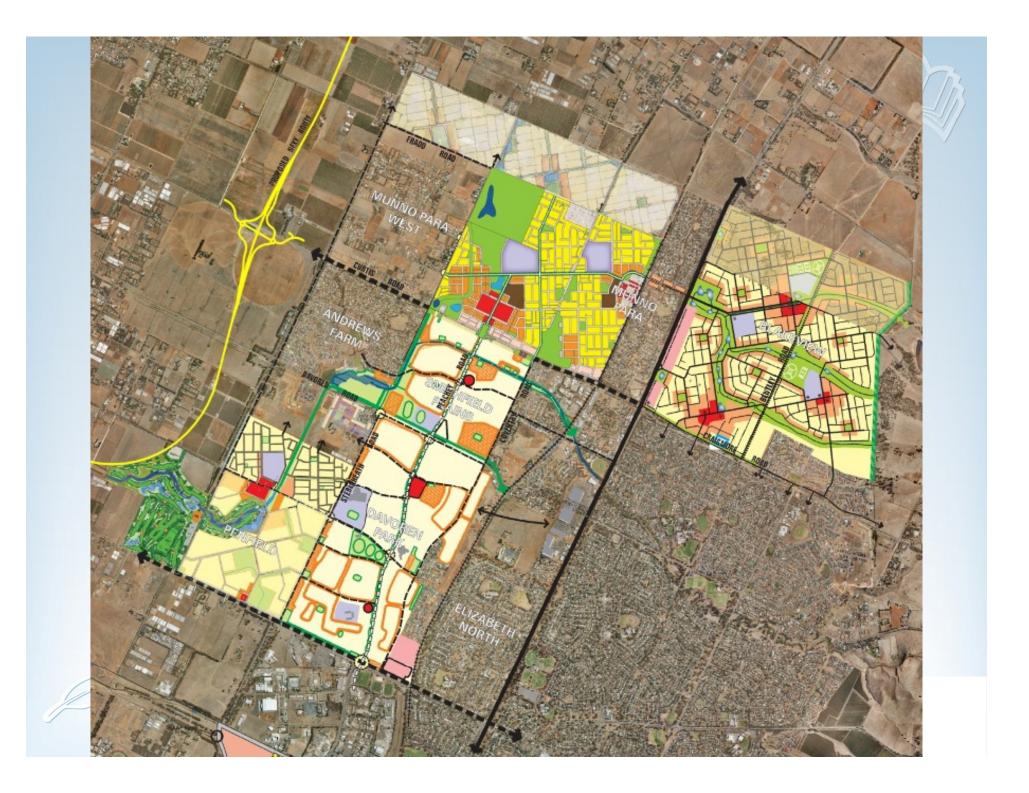

### **Planning Process**

× 0 =

- Playford North Master Plan 2005/2006
- Dec 2006 Playford North and Blakeview

Vision

Playford Alive is creating a diverse integrated and sustainable community in northern Adelaide.

# Planning Process

- Thematic Background Reports – early 2007
- Spatial Background Reports – early 2007
- Master Plans and Structure Plans – 2007-2008
- Development Plan Amendment – 2007-2008
- Specific Area Plans 2008
  ongoing