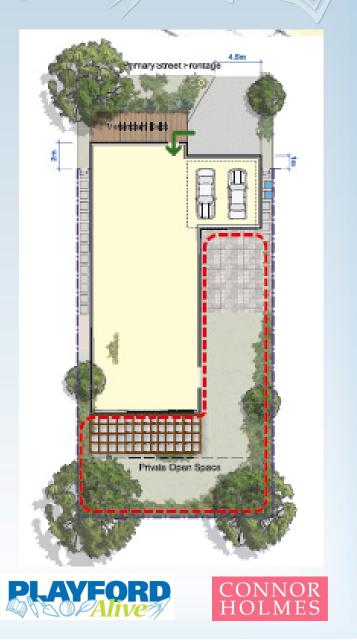

# Playford Alive – Stage 1

3m front setbacks

Front Loaded Allotment - (Vehicle Access from front of Lot) D = Double Driveway S = Single Driveway