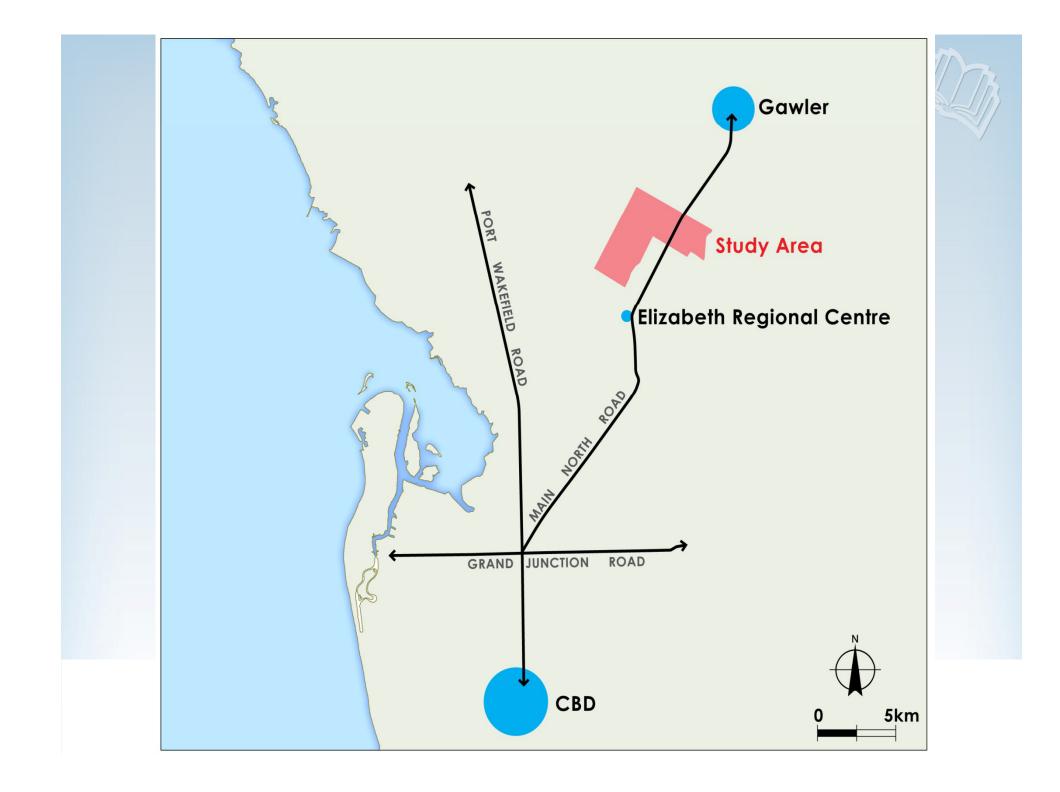

### **Planning Process**

× 0 =

- Playford North Master Plan 2005/2006
- Dec 2006 Playford North and Blakeview

Vision

Playford Alive is creating a diverse integrated and sustainable community in northern Adelaide.