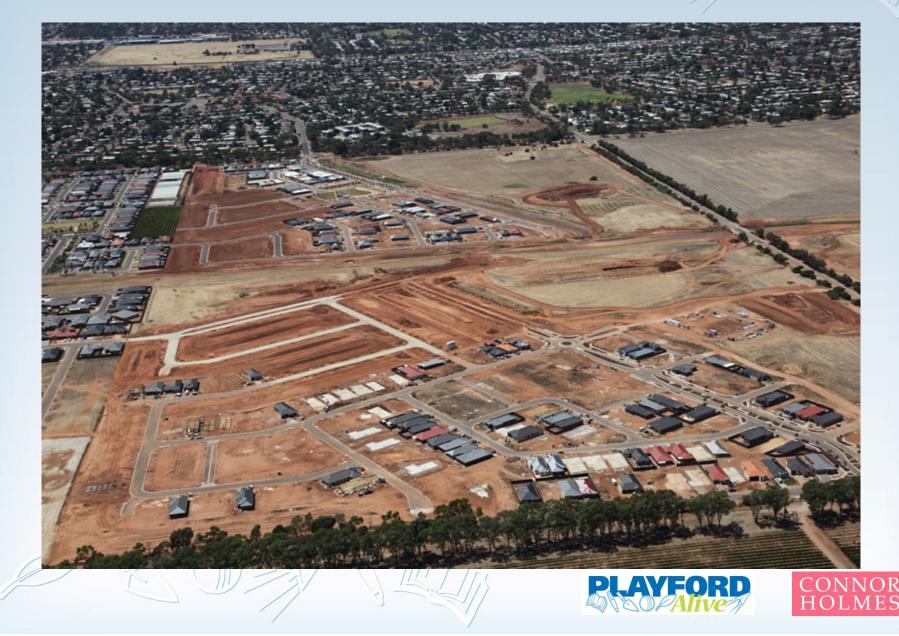

# Playford Alive – Stage 1

3m front setbacks

Front Loaded Allotment - (Vehicle Access from front of Lot) D = Double Driveway S = Single Driveway