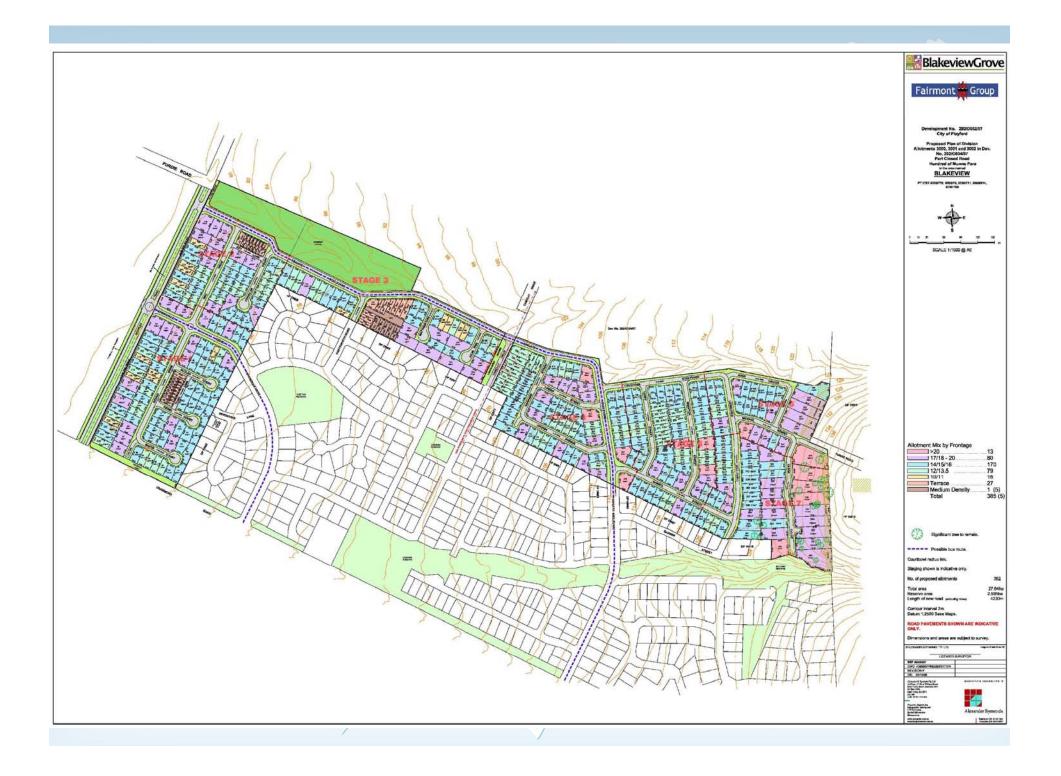

es and Communities
- City of Playford

Playford Community Reference Group









### **Planning Process**

× 0 =

- Playford North Master Plan 2005/2006
- Dec 2006 Playford North and Blakeview





Vision

Playford Alive is creating a diverse integrated and sustainable community in northern Adelaide.

Through world's best practice in urban and community development this will be a place where innovation and opportunities thrive.







### Community

- Modern, attractive and connected
- Green and sustainable
- Healthy, safe and active

× ())=





# Planning Process

- Thematic Background Reports – early 2007
- Spatial Background Reports – early 2007
- Master Plans and Structure Plans – 2007-2008
- Development Plan Amendment – 2007-2008
- Specific Area Plans 2008
  ongoing

















# Blakes Crossing







# Blakes Crossing







# Devine Lakeside



# Devine Lakeside











# Playford Alive – Stage 1









3m front setbacks



Front Loaded Allotment - (Vehicle Access from front of Lot) D = Double Driveway S = Single Driveway



### Design Book

• Verandahs – raised 0.5m











#### Curtis Road Centre Initial Concept Plan April 2007







# What's Next

- Blakeview
  Revised
  Structure
  Plan
- Blakeview 3







#### **30 Year Plan for Greater Adelaide**