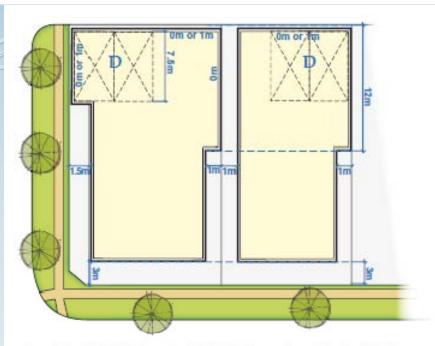

# Playford Alive – Stage 1

3m front setbacks

Front Loaded Allotment - (Vehicle Access from front of Lot) D = Double Driveway S = Single Driveway

### Design Book

• Verandahs – raised 0.5m