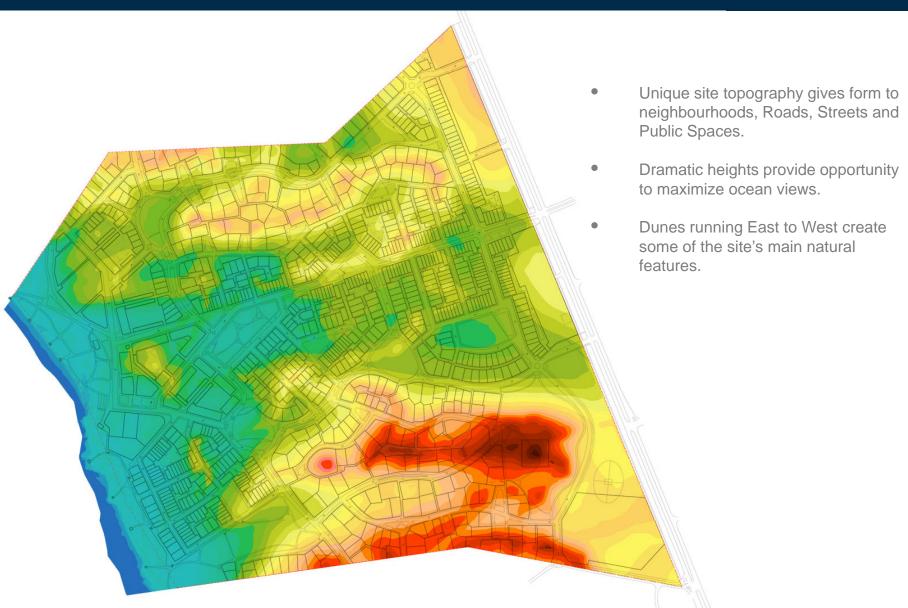

S ATTACHED BUILDINGS. ...ROTATED FRONTAGES ALIGNED FRONTAGES... ARTICULATED MASSING SIMPLE MASSING ...WOODEN BUILDINGS MASONRY BUILDINGS... ..GENERALLY PITCHED ROOFS GENERALLY FLAT ROOFS ... ....SMALL SIGNS BUILDING SIGNAGE... LIVESTOCK DOMESTIC ANIMALS ...DEEP SETBACKS SHALLOW SETBACKS... ROAD & LANES STREETS & ALLEYS VARDS & PORCHES STOOPS & SHOPERONTS ...NARROW PATHS WIDE SIDEWALKS... OPPORTUNISTIC PARKING DEDICATED PARKING. ...LARGER CURB RADII SMALLER CURB RADII. OPEN SWALES RAISED CURBS ....STARLIGHT STREET LIGHTING... ...MIXED TREE CLUSTERS ALIGNED STREET TREES... .PARKS & GREENS PLAZAS & SQUARES... LOCAL GATHERING PLACES REGIONAL INSTITUTIONS.

#### The Transect – Australia



REGIONAL RESERVE T-2 NATURAL RESERVE T-4 GENERAL URBAN T-5 URBAN CENTRE

#### Jindee – Site Conditions





## On-site design meeting at Jindee 2010





# The Transect – Australia Transect Zones Plan





## The Transect – Australia T-1 Natural Reserve





# The Transect – Australia T-1 Natural Reserve



Estates Development Company



# The Transect – Australia T-2 Natural Living





# The Transect – Australia T-2 Natural Living



Estates Development Company



## The Transect – Australia T-3 Sub-Urban





## The Transect – Australia T-3 Sub-Urban



Estates Development Company



## The Transect – Australia T-4 General Urban





# The Transect – Australia T-4 General Urban



Estates Development Company



## The Transect – Australia T-5 Urban Centre





# The Transect – Australia T-5 Urban Centre



Estates Development Company



## The Transect – Australia T-6 Urban Core





## The