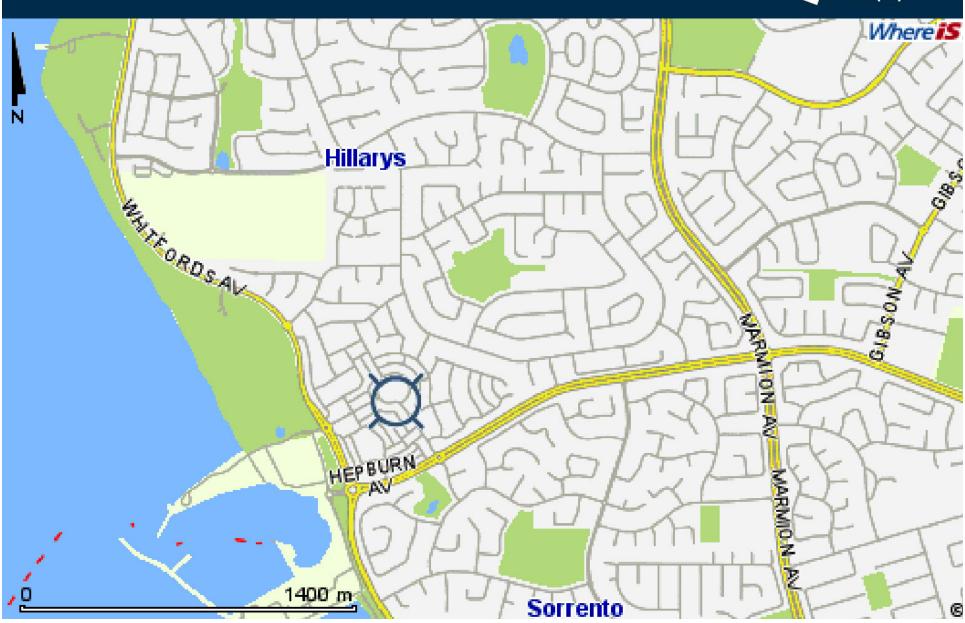

## How to deliver award winning projects

Ascot Waters, Harbour Rise & Jindee







#### Ascot Waters Estate & Marina





## Ascot Waters Masterplan 1994





#### Ascot Waters under construction 1998



Estates Development Company



## Ascot Waters Marina – Artist impression



Estates Development Company



# Ascot Waters Marina in 2010 – The Promise Delivered









HILLARYS

ABOVE IT ALL

#### Harbour Rise Location Plan





## Harbour Rise Masterplan 1997





#### Harbour Rise aerial view 2007



Estates Development Company



#### Harbour Rise Streetscape





## Harbour Rise Streetscape



Estates Development Company



## Harbour Rise Landscape



Estates Development Company







JINDEE

## The Site and Surrounding Developments



Estates Development Company



## The Site and Surrounding Developments



Estates Development Company



## Jindee Beach





## The Transect – Europe Leon Krier



Estates Development Company





## The Transect – Europe Echternach, Luxembourg





This illustration is from the early plan for Echternach in Luxembourg. It is a vignette extracted from a full drawing that is eight times this width.

The T-zone assignments were subsequently applied by Duany Plater-Zyberk & Co