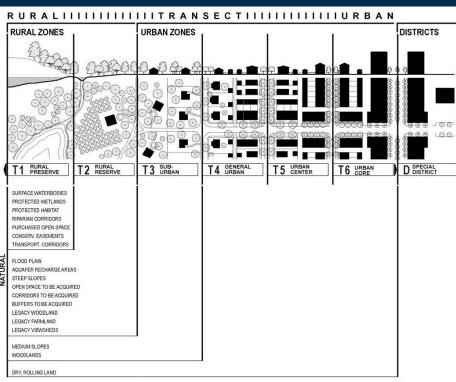

## The Transect – America Physical characteristics of the transect

This diagram from a SmartCode shows that virtually every element that comprises the natural and the cultural, may be put into relative order by the rural-urban transect.