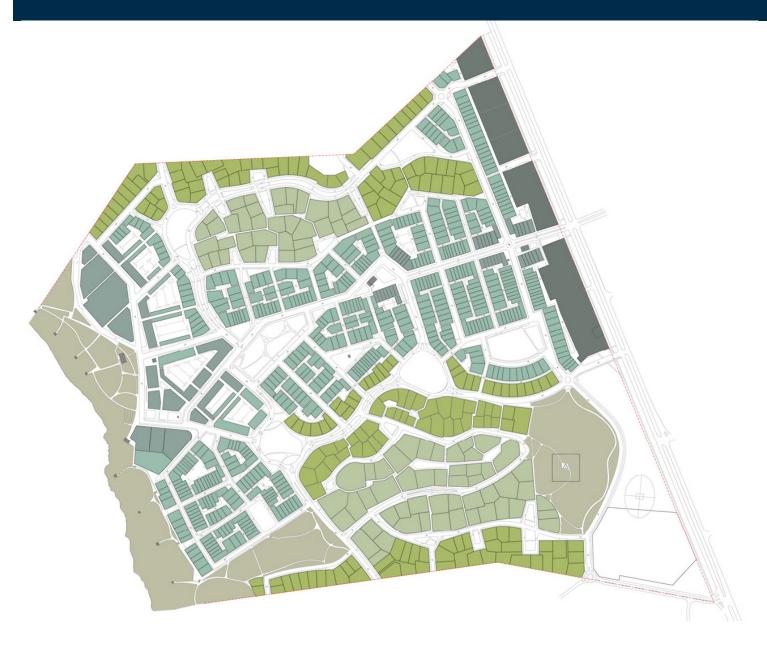

...WOODEN BUILDINGS MASONRY BUILDINGS... ..GENERALLY PITCHED ROOFS GENERALLY FLAT ROOFS ... ....SMALL SIGNS BUILDING SIGNAGE... LIVESTOCK DOMESTIC ANIMALS ...DEEP SETBACKS SHALLOW SETBACKS... ROAD & LANES STREETS & ALLEYS VARDS & PORCHES STOOPS & SHOPERONTS ...NARROW PATHS WIDE SIDEWALKS... OPPORTUNISTIC PARKING DEDICATED PARKING. ...LARGER CURB RADII SMALLER CURB RADII. OPEN SWALES RAISED CURBS ....STARLIGHT STREET LIGHTING... ...MIXED TREE CLUSTERS ALIGNED STREET TREES... .PARKS & GREENS PLAZAS & SQUARES... LOCAL GATHERING PLACES REGIONAL INSTITUTIONS.

#### The Transect – Australia



REGIONAL RESERVE T-2 NATURAL RESERVE T-4 GENERAL URBAN T-5 URBAN CENTRE

#### Jindee – Site Conditions





## On-site design meeting at Jindee 2010





# The Transect – Australia Transect Zones Plan





## The Transect – Australia T-1 Natural Reserve





# The Transect – Australia T-1 Natural Reserve



Estates Development Company



# The Transect – Australia T-2 Natural Living





# The Transect – Australia T-2 Natural Living



Estates Development Company



## The Transect – Australia T-3 Sub-Urban





## The Transect – Australia T-3 Sub-Urban



Estates Development Company



## The Transect – Australia T-4 General Urban





# The Transect – Australia T-4 General Urban



Estates Development Company



## The Transect – Australia T-5 Urban Centre





# The Transect – Australia T-5 Urban Centre



Estates Development Company



## The Transect – Australia T-6 Urban Core





## The Transect – Australia T-6 Urban Core





#### The Transect – Australia Masterplan



Estates Deve