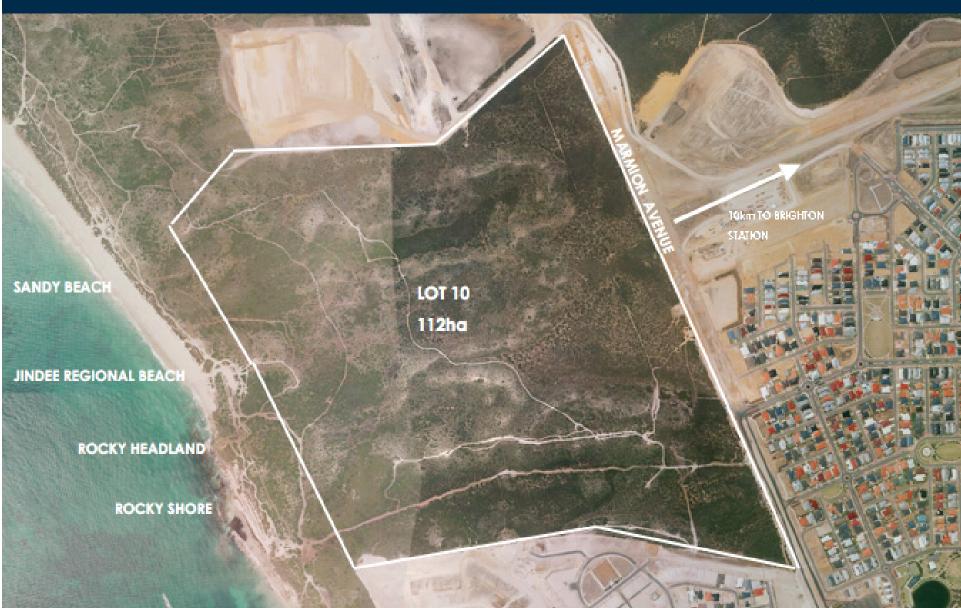

ur Rise & Jindee







#### Ascot Waters Estate & Marina





## Ascot Waters Masterplan 1994





#### Ascot Waters under construction 1998



Estates Development Company



## Ascot Waters Marina – Artist impression



Estates Development Company



# Ascot Waters Marina in 2010 – The Promise Delivered









HILLARYS

ABOVE IT ALL

#### Harbour Rise Location Plan





## Harbour Rise Masterplan 1997





#### Harbour Rise aerial view 2007



Estates Development Company



#### Harbour Rise Streetscape





## Harbour Rise Streetscape



Estates Development Company



## Harbour Rise Landscape



Estates Development Company







JINDEE

## The Site and Surrounding Developments



Estates Development Company



## The Site and Surrounding Developments



Estates Development Company



## Jindee Beach





## The Transect – Europe Leon Krier



Estates Development Company





## The Transect – Europe Echternach, Luxembourg





This illustration is from the early plan for Echternach in Luxembourg. It is a vignette extracted from a full drawing that is eight times this width.

The T-zone assignments were subsequently applied by Duany Plater-Zyberk & Company

## The Transect – America Physical characteristics of the transect





This diagram from a SmartCode shows that virtually every element that comprises the natural and the cultural, may be put into relative order by the rural-urban transect.

....LESS DENSITY MORE DENSITY... ...PRIMARILY RESIDENTIAL PRIMARILY MIXED USE... ...SMALLER BUILDINGS LARGER BUILDINGS. .. MORE GREENSCAPE MORE HARDSCAPE... DETACHED BUILDINGS