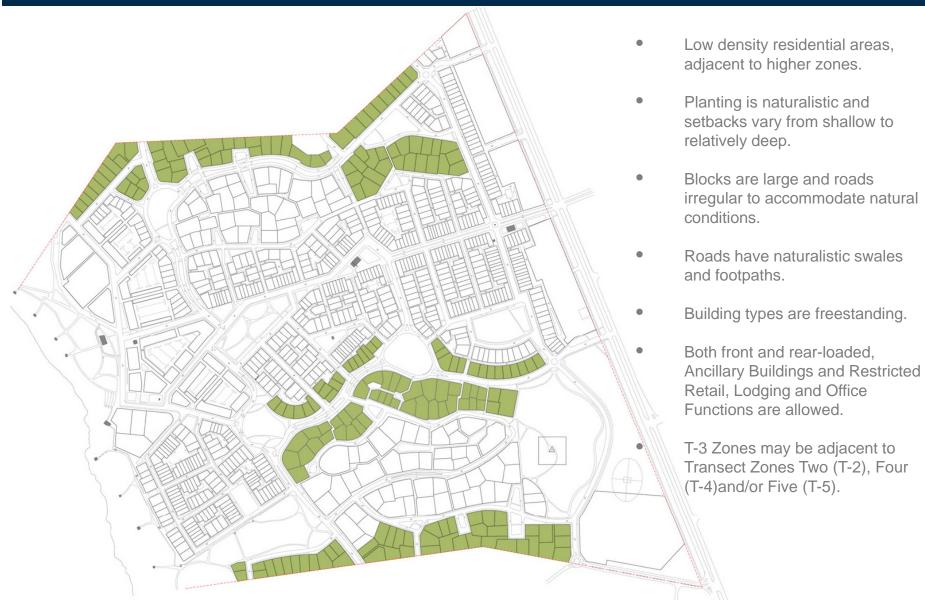

## The Transect – Australia T-3 Sub-Urban

## The Transect – Australia T-3 Sub-Urban

Estates Development Company